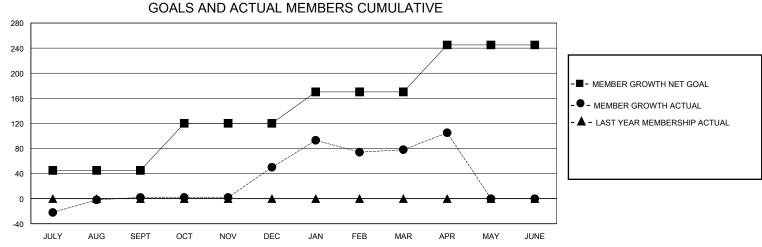

## District 3232B4

Results as of: 4/30/2024

| GMT:            |               |             | GMT CA        |                               |                        |                         |                                                    |  |
|-----------------|---------------|-------------|---------------|-------------------------------|------------------------|-------------------------|----------------------------------------------------|--|
|                 | Club          | os          |               | Members RESULTS FOR 2023-2024 |                        |                         |                                                    |  |
|                 | RESULTS FOR   | R 2023-2024 |               |                               |                        |                         |                                                    |  |
| QUARTER         | NEW CLUB GOAL | NEW CLUBS   | DROPPED CLUBS | QUARTER MEMB                  | BER GROWTH NET<br>GOAL | MEMBER GROWTH<br>ACTUAL | DROPPED<br>MEMBERS ACTUAL<br>(including transfers) |  |
| JULY/AUG/SEPT   | 5             | 1           | 0             | JULY/AUG/SEPT                 | 45                     | 54                      | 40                                                 |  |
| OCT/NOV/DEC     | 0             | 2           | 9             | OCT/NOV/DEC                   | 75                     | 321                     | 263                                                |  |
| JAN/FEB/MAR     | 5             | 2           | 1             | JAN/FEB/MAR                   | 50                     | 48                      | 20                                                 |  |
| APR/MAV/ II INF | 0             | 1           | 0             |                               | 75                     | 27                      | 0                                                  |  |