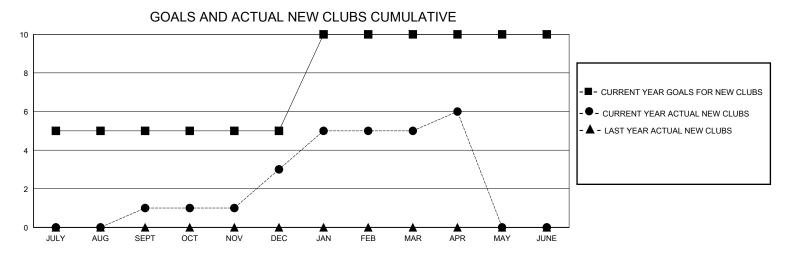

## District 3232B4

Results as of: 4/30/2024

| GMT:            |               |             | GMT CA        |                               |                        |                         |                                                    |  |
|-----------------|---------------|-------------|---------------|-------------------------------|------------------------|-------------------------|----------------------------------------------------|--|
|                 | Club          | os          |               | Members RESULTS FOR 2023-2024 |                        |                         |                                                    |  |
|                 | RESULTS FOR   | R 2023-2024 |               |                               |                        |                         |                                                    |  |
| QUARTER         | NEW CLUB GOAL | NEW CLUBS   | DROPPED CLUBS | QUARTER MEMB                  | BER GROWTH NET<br>GOAL | MEMBER GROWTH<br>ACTUAL | DROPPED<br>MEMBERS ACTUAL<br>(including transfers) |  |
| JULY/AUG/SEPT   | 5             | 1           | 0             | JULY/AUG/SEPT                 | 45                     | 54                      | 40                                                 |  |
| OCT/NOV/DEC     | 0             | 2           | 9             | OCT/NOV/DEC                   | 75                     | 321                     | 263                                                |  |
| JAN/FEB/MAR     | 5             | 2           | 1             | JAN/FEB/MAR                   | 50                     | 48                      | 20                                                 |  |
| APR/MAV/ II INF | 0             | 1           | 0             |                               | 75                     | 27                      | 0                                                  |  |